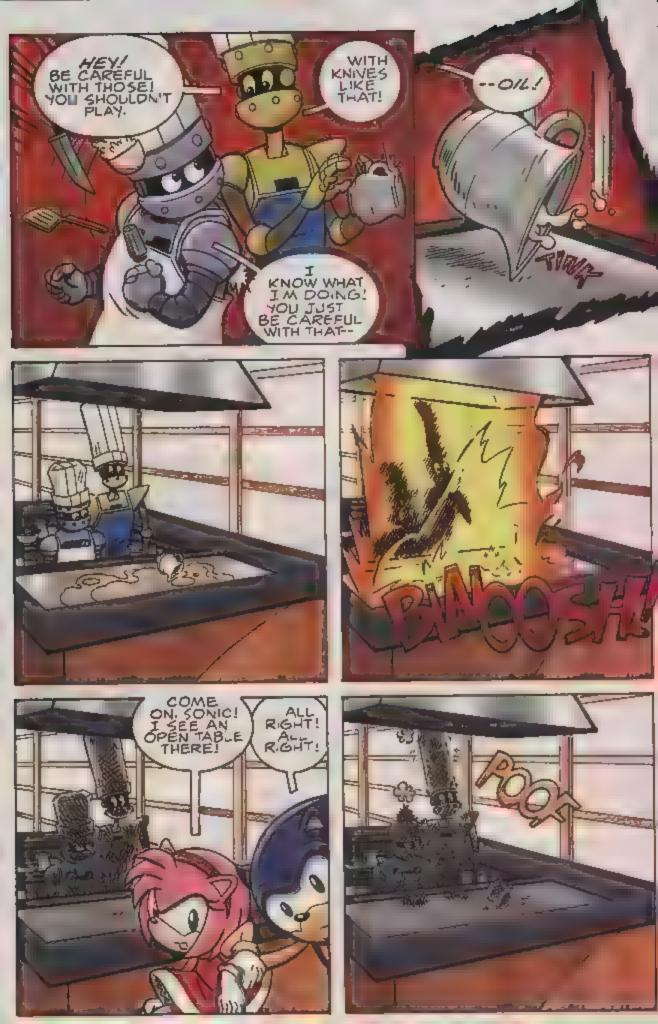

ME ON A DATE!

SONIC THE HEDGEHOG AND HIS FRIENDS WERE TOSSED TO EARTH WHEN ONE OF DOCTOR EGGMAN'S INVENTIONS MESSED UP! NOW THE COLORFUL CAST OF CRITTERS LIVES WITH THEIR NEW FRIEND CHRIS THORNDYKE IN HIS MANSION ESTATE! FROM THEIR HOME WORLD TO THE HUMAN WORLD, AMY ROSE HAS ALWAYS WANTED TO STEAL SONIC'S HEART. BUT THAT WILL NEVER HAPPEN-WAIT!-WHATP!